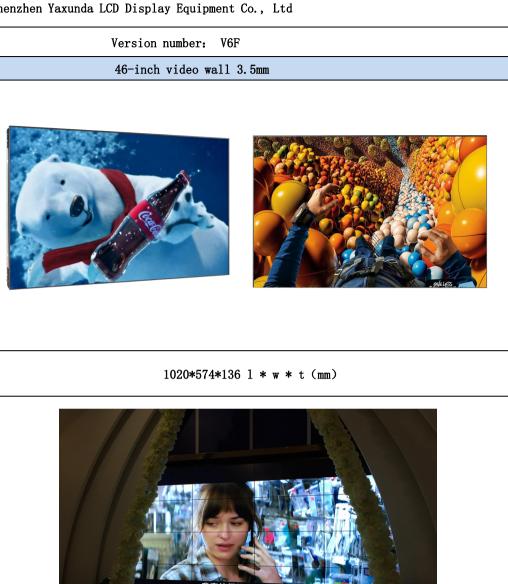

| Asianda <sup>®</sup> | Shenzhen Yaxunda LCD D |
|----------------------|------------------------|
| Model: PJ-B461P      | Ver                    |
|                      | 46-                    |
| Product pictures     |                        |

Product size

Aplication Pictures

|                    | weight                | 28kg                                                                                      |
|--------------------|-----------------------|-------------------------------------------------------------------------------------------|
|                    | Product size          | 1020*574*136 (mm)                                                                         |
|                    | Packing<br>dimensions | 1170*720*440 (mm)                                                                         |
|                    | SPLICE<br>assembly    | Any line X any column                                                                     |
|                    | Input Signal          | USB/HDMI/DVI/VGA/AV/AUDIO/RS232/UR                                                        |
|                    | Control Mode          | RS232/TCP/IP/Remote control                                                               |
| Working parameters | Joint Joint           | 3. 5MM                                                                                    |
|                    | work<br>environment   | Operating temperature: 0 $^{\circ}$ C to + 60 $^{\circ}$ c operating humidity: 10% to 90% |
|                    | Power Supply          | AC110~240V 60HZ                                                                           |
|                    | power                 | 125W                                                                                      |