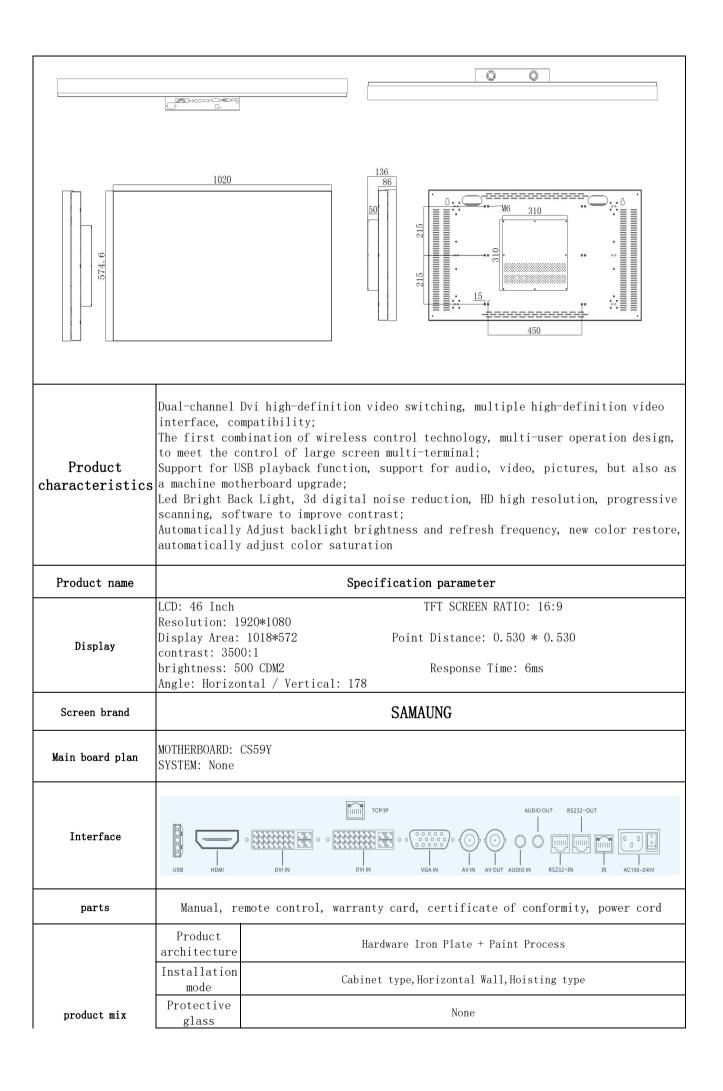

Product size

Aplication Pictures

|                    | weight                | 28kg                                                                                      |
|--------------------|-----------------------|-------------------------------------------------------------------------------------------|
|                    | Product size          | 1020*574*136 (mm)                                                                         |
|                    | Packing<br>dimensions | 1170*720*440 (mm)                                                                         |
|                    | SPLICE<br>assembly    | Any line X any column                                                                     |
|                    | Input Signal          | USB/HDMI/DVI/VGA/AV/AUDIO/RS232/UR                                                        |
|                    | Control Mode          | RS232/TCP/IP/Remote control                                                               |
| Working parameters | Joint Joint           | 3. 5MM                                                                                    |
|                    | work<br>environment   | Operating temperature: 0 $^{\circ}$ C to + 60 $^{\circ}$ c operating humidity: 10% to 90% |
|                    | Power Supply          | AC110~240V 60HZ                                                                           |
|                    | power                 | 125W                                                                                      |